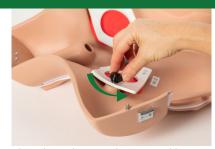

#### Attach the Pad Chest

Open the SYNMAN Compact Torso Model by pressing the center button of the hinge clasps

Replacement parts: PR0624.03 Pad Chest PR0624.04S Skin Chest

The white plate can be opened by removing the black screw

Place the Pad Chest into the opening and re-cover with the white plate. Tighten the black screw

Once the Pad Chest is securely in place, the outer skin can be reapplied