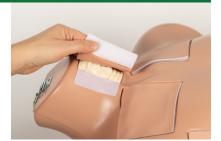

## Insert the lungs

Replacement parts: PR0624.12L Lung left PR0624.12R Lung right

Clean the lung surfaces with a small amount of acetone and sprinkle with talcum powder

Insert the left lung and tuck it securely in place with a smooth outer surface

Insert the right lung and tuck it securely in place with a smooth outer surface

The top of the Torso Model can be placed on the lower portion and the side hinge clasps can be closed