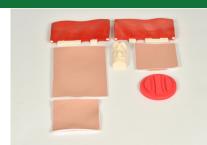

SYNMAN Compact parts available individually or in sets for 8, 16 or 20 participants

**SYNMAN Compact Torso Model** consists of (1) piece each of below components:

- 1. Cricoid
- 2. Skin Cricoid
- 3. Pad Chest
- 4. Skin Chest
- 5. Pad Rib right
- 6. Pad Rib left

- 7. Skin Rib
- 8. Food coloring red
- 9. Food coloring light red
- 10. Food coloring yellow