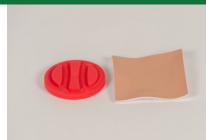

### Insert the cricoid

Replacement parts: PR0624.01 Cricoid PR0624.02S Skin Cricoid

Remove the Skin Cricoid

Place the Cricoid ino the hole

The Skin Cricoid can be reapplied