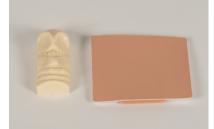

SYNMAN Compact parts available individually or in sets for 8, 16 or 20 participants

**SYNMAN Compact Torso Model** consists of (1) piece each of below components:

- 1. Cricoid
- 2. Skin Cricoid
- 3. Pad Chest
- 4. Skin Chest
- 5. Pad Rib right
- 6. Pad Rib left

- 7. Skin Rib
- 8. Food coloring red
- 9. Food coloring light red
- 10. Food coloring yellow