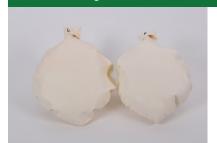

## Insert the lungs

Replacement parts: PR0624.12L Lung left PR0624.12R Lung right

Clean the lung surfaces with a small amount of acetone and sprinkle with talcum powder

Insert the left lung and tuck it securely in place with a smooth outer surface

Insert the right lung and tuck it securely in place with a smooth outer surface

The top of the Torso Model can be placed on the lower portion and the side hinge clasps can be closed