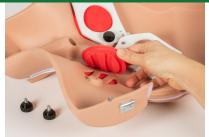

#### Insert the Pads Ribs

Replacement parts: PR0624.05 Pad rib right (.06 Pad rib left) PR0624.07S Skin rib

Remove the outer skin on both sides of the Torso

Insert the Pad rib right and Pad rib left on both sides (the Pads are marked right and left)