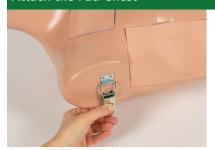

#### Attach the Pad Chest

Open the SYNMAN Compact Torso Model by pressing the center button of the hinge clasps

Replacement parts: PR0624.03 Pad Chest PR0624.04S Skin Chest

The white plate can be opened by removing the black screw

Place the Pad Chest into the opening and re-cover with the white plate. Tighten the black screw

Once the Pad Chest is securely in place, the outer skin can be reapplied