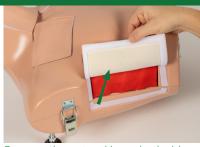

#### Attach the Pad Chest

Open the SYNMAN Compact Torso Model by pressing the center button of the hinge clasps

Replacement parts: PR0624.03 Pad Chest PR0624.04S Skin Chest

The white plate can be opened by removing the black screw

Place the Pad Chest into the opening and re-cover with the white plate. Tighten the black screw

Once the Pad Chest is securely in place, the outer skin can be reapplied