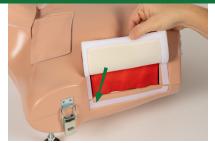

#### Attach the Pad Chest

Open the SYNMAN Compact Torso Model by pressing the center button of the hinge clasps

Replacement parts: PR0624.03 Pad Chest PR0624.04S Skin Chest

The white plate can be opened by removing the black screw

Place the Pad Chest into the opening and re-cover with the white plate. Tighten the black screw

Once the Pad Chest is securely in place, the outer skin can be reapplied