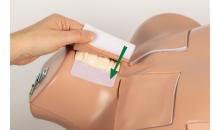

#### Attach the Pad Chest

Open the SYNMAN Compact Torso Model by pressing the center button of the hinge clasps

Replacement parts: PR0624.03 Pad Chest PR0624.04S Skin Chest

The white plate can be opened by removing the black screw

Place the Pad Chest into the opening and re-cover with the white plate. Tighten the black screw

Once the Pad Chest is securely in place, the outer skin can be reapplied