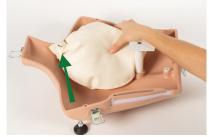

#### Attach the Pad Chest

Open the SYNMAN Compact Torso Model by pressing the center button of the hinge clasps

Replacement parts: PR0624.03 Pad Chest PR0624.04S Skin Chest

The white plate can be opened by removing the black screw

Place the Pad Chest into the opening and re-cover with the white plate. Tighten the black screw

Once the Pad Chest is securely in place, the outer skin can be reapplied