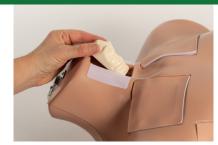

### Insert the cricoid

Replacement parts: PR0624.01 Cricoid PR0624.02S Skin Cricoid

Remove the Skin Cricoid

Place the Cricoid ino the hole

The Skin Cricoid can be reapplied