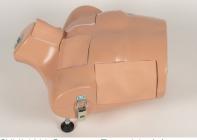

## Product overview / SYNMAN Compact Torso Model and Accessories

SYNMAN Compact case with attachable wheels for easy transportation

SYNMAN Compact Torso Model for surgery trainings with simulated organs

SYNMAN Compact parts available individually or in sets for 8, 16 or 20 participants

**SYNMAN Compact Torso Model** consists of (1) piece each of below components:

- 1. Cricoid
- 2. Skin Cricoid
- 3. Pad Chest
- 4. Skin Chest
- 5. Pad Rib right
- 6. Pad Rib left