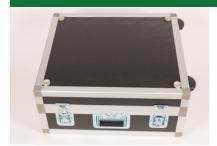

## Product overview / SYNMAN Compact Torso Model and Accessories

SYNMAN Compact case with attachable wheels for easy transportation

SYNMAN Compact Torso Model for surgery trainings with simulated organs

## Cleaning and storage

Clean the **SYNMAN Compact Torso Model** with a damp cloth after each use. Do not use any acidic cleaning products.

To guarantee a long life of the **SYNMAN Compact Torso Model** we recommend a storage in the **PR1221.90 SYNMAN Compact Travel Case**.