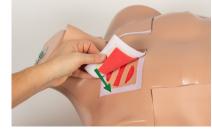

#### Insert the Pads Ribs

Replacement parts: PR0624.05 Pad rib right (.06 Pad rib left) PR0624.07S Skin rib

Remove the outer skin on both sides of the Torso

Insert the Pad rib right and Pad rib left on both sides (the Pads are marked right and left)

Reapply the outer skin

The SYNMAN Compact Torso Model is now ready for use