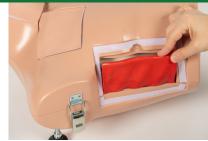

#### Attach the Pad Chest

Open the SYNMAN Compact Torso Model by pressing the center button of the hinge clasps

Replacement parts: PR0624.03 Pad Chest PR0624.04S Skin Chest

The white plate can be opened by removing the black screw

Place the Pad Chest into the opening and re-cover with the white plate. Tighten the black screw

Once the Pad Chest is securely in place, the outer skin can be reapplied