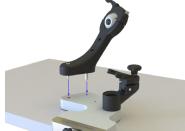

### Attaching the Femoral Head Hemisphere Set

The size of the femoral head is marked on all SYNBONE knee models

A painted contour line represents the perimeter of the hemisphere set to find the correct orientation easily

Mount the posterior (P) and anterior (A) hemisphere on the femoral head

Attach the femur with mounted hemisphere set to the Femoral Head Support...

... and securely tighten the star knob