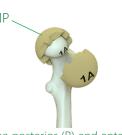

Mount the posterior (P) and anterior (A) hemisphere on the femoral head

Attach the femur with mounted hemisphere set to the Femoral Head Support...

... and securely tighten the star knob