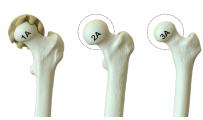

### Attaching the Femoral Head Hemisphere Set

The size of the femoral head is marked on all SYNBONE knee models

A painted contour line represents the perimeter of the hemisphere set to find the correct orientation easily