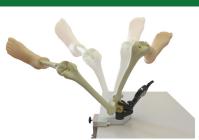

#### General Use and Range of Motion

Notch holder securing the tibia (for procedures that focus on the tibia)

Notch holder securing the femur (for procedures that focus on the femur)

Range of Motion

Range of Motion