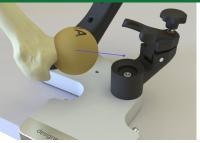

### Attaching the Femoral Head Hemisphere Set

The size of the femoral head is marked on all SYNBONE knee models

A painted contour line represents the perimeter of the hemisphere set to find the correct orientation easily

Mount the posterior (P) and anterior (A) hemisphere on the femoral head

Attach the femur with mounted hemisphere set to the Femoral Head Support...

... and securely tighten the star knob