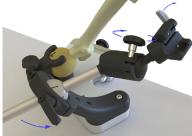

#### General Use and Range of Motion

Notch holder securing the tibia (for procedures that focus on the tibia)

Notch holder securing the femur (for procedures that focus on the femur)

Range of Motion

Range of Motion