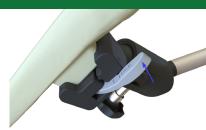

### Attaching the Femoral Head Hemisphere Set

The size of the femoral head is marked on all SYNBONE knee models

A painted contour line represents the perimeter of the hemisphere set to find the correct orientation easily

Mount the posterior (P) and anterior (A) hemisphere on the femoral head

Attach the femur with mounted hemisphere set to the Femoral Head Support...

... and securely tighten the star knob