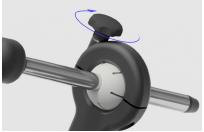

Attach the Femoral Head Support to the Base Plate...

...and tighten the screw with the Allen Key

### Assembling

Attach the Knee Support Base to the Base Plate...

...and tighten the screw with the Allen Key

Insert the Knee Support's rod into the ball of the Knee Support Base...

...and tighten the hand lever...

...or the star knob (depending on your setup)