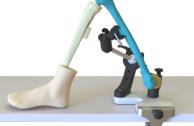

#### Attaching the Knee Model

Loosen the hand lever, the star knob and the lock lever before performing further steps

While holding the bone in one hand and the Notch Holder in the other...

... push the bone notch into the Notch ....a Holder...

...and engage the locking lever

The knee model is now ready to use