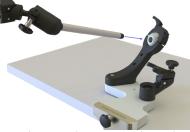

#### Assembling (The following is for use with left-sided knee models)

Attach the Table Clamp to the Base Plate and tighten the star knob

Place the Base Plate on the table...

...and fix it to the table using the Table Clamp's spindle

Attach the Femoral Head Support to the Base Plate...

...and tighten the screw with the Allen Key