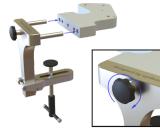

#### Assembling (The following is for use with left-sided knee models)

Attach the Table Clamp to the Base Plate and tighten the star knob

Place the Base Plate on the table...

...and fix it to the table using the Table Clamp's spindle

Attach the Femoral Head Support to the Base Plate...

...and tighten the screw with the Allen Key