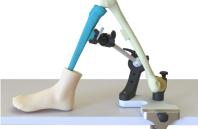

#### General Use and Range of Motion

Notch holder securing the tibia (for procedures that focus on the tibia)

Notch holder securing the femur (for procedures that focus on the femur)

Range of Motion

Range of Motion