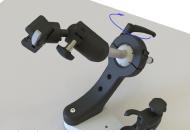

#### General Use and Range of Motion

Notch holder securing the tibia (for procedures that focus on the tibia)

Notch holder securing the femur (for procedures that focus on the femur)

Range of Motion

Range of Motion