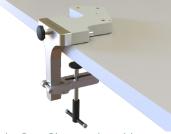

#### Assembling (The following is for use with left-sided knee models)

Attach the Table Clamp to the Base Plate and tighten the star knob

Place the Base Plate on the table...

...and fix it to the table using the Table Clamp's spindle