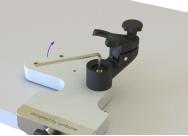

### Attaching the Femoral Head Hemisphere Set

The size of the femoral head is marked on all SYNBONE knee models

A painted contour line represents the perimeter of the hemisphere set to find the correct orientation easily

Mount the posterior (P) and anterior (A) hemisphere on the femoral head

Attach the femur with mounted hemisphere set to the Femoral Head Support...

... and securely tighten the star knob