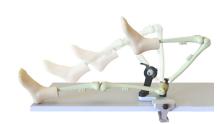

#### General Use and Range of Motion

Notch holder securing the tibia (for procedures that focus on the tibia)

Notch holder securing the femur (for procedures that focus on the femur)

Range of Motion

Range of Motion