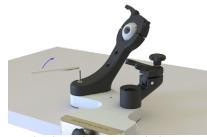

#### Attaching the Knee Model

Loosen the hand lever, the star knob and the lock lever before performing further steps

While holding the bone in one hand and the Notch Holder in the other...

... push the bone notch into the Notch ....a Holder...

...and engage the locking lever

The knee model is now ready to use