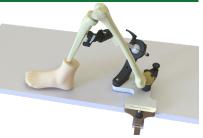

#### General Use and Range of Motion

Notch holder securing the tibia (for procedures that focus on the tibia)

Notch holder securing the femur (for procedures that focus on the femur)

Range of Motion

Range of Motion