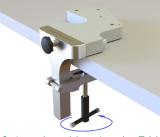

#### Assembling (The following is for use with left-sided knee models)

Attach the Table Clamp to the Base Plate and tighten the star knob

Place the Base Plate on the table...

...and fix it to the table using the Table Clamp's spindle

Attach the Femoral Head Support to the Base Plate...

...and tighten the screw with the Allen Key