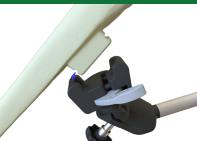

#### Assembling (The following is for use with left-sided knee models)

Attach the Table Clamp to the Base Plate and tighten the star knob

Place the Base Plate on the table...

...and fix it to the table using the Table Clamp's spindle