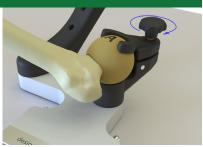

#### Attaching the Knee Model

Loosen the hand lever, the star knob and the lock lever before performing further steps

While holding the bone in one hand and the Notch Holder in the other...

... push the bone notch into the Notch ....a Holder...

...and engage the locking lever

The knee model is now ready to use