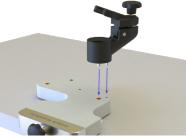

### Assembling

Attach the Knee Support Base to the Base Plate...

...and tighten the screw with the Allen Key

Insert the Knee Support's rod into the ball of the Knee Support Base...

...and tighten the hand lever...

...or the star knob (depending on your setup)