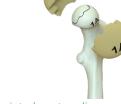

Mount the posterior (P) and anterior (A) hemisphere on the femoral head

Attach the femur with mounted hemisphere set to the Femoral Head Support...

... and securely tighten the star knob