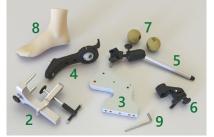

#### ROB Knee Holder System consists of:

- 1. ROB Knee Holder System Case
- 2. Table Clamp
- 3. Base Plate
- Knee Support Base
  Knee Support with Notch Holder
- 6. Femoral Head Support
- 7. 2 Femoral Head Hemisphere Sets
- 8. Reference foot left
- 9. Allen Key Size 6