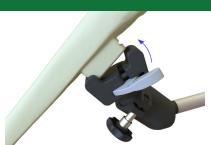

#### Attaching the Knee Model

Loosen the hand lever, the star knob and the lock lever before performing further steps

While holding the bone in one hand and the Notch Holder in the other...

... push the bone notch into the Notch ....a Holder...

...and engage the locking lever

The knee model is now ready to use